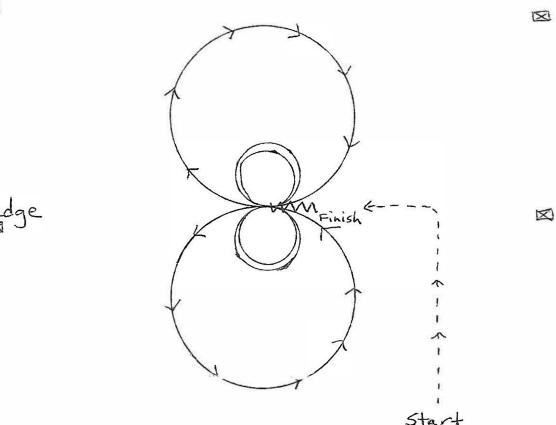

## WALK/TROT REINING PATTERN

Walk or trot to the center of the arena facing the judge.

Trot one circle (any size) to the right and stop in the center.

Complete two spins to the right.

Trot one circle (any size) to the left and stop in the center.

Complete two spins to the left.

Back up.

Pattern complete.

K